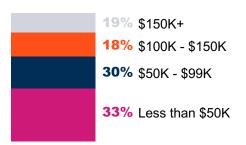

# TUBI STREAMERS

**HUGE LIBRARY: 50,000+ Titles** 

TV STREAMERS: 64M Monthly Active Users

**FULL ATTENTION:** 5.1 billion hours streamed in 2022

RAPID GROWTH: 44% YoY growth in calendar

year TVT.



#### **GENDER:**

**50**%

**50**%

# tubi

#### **EDUCATION:**



## AGE:

4% Less than 18 years

**36%** 18-34 years old

**34%** 35-54 years old

26% More than 55 years old

#### **INCOME:**



#### **ETHNICITY:**

69% Caucasian

19% Hispanic

18% African American

4% Asian

#### THE TUBI STREAMER

A young, diverse, nationally representative TV audience, not often reached via linear TV advertising or other AVOD platforms.

**MEDIAN AGE:** 39

KIDS IN HOUSEHOLD: 26%

TV STREAMERS: 76% watching on a TV

CO-VIEWING HOUSEHOLDS: 80% of Tubi Streamers co-view

CABLE FREE: 73%

**INCREMENTAL TO LINEAR:** 75+ InnovidXP client studies running on Tubi showed 75%+ incremental reach to their Linear campaigns

**INCREMENTAL TO AVODS:** 27% of Tubi Streamers can't be found on other major, free AVODs

#### **TOP STREAMING DMAs:**



### TOP 5 SERIES TOP 5 MOVIE GENRES: GENRES:

1 Comedy

1 Action
2 Drama

2 Drama 3 Western

3 Comedy

4 Reality

6 Animation

4 Horror
5 Thriller

20% Midwest

1