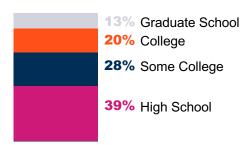

# TUBI STREAMERS

**HUGE LIBRARY: 50,000+ Titles** 

TV STREAMERS: 64M Monthly Active Users

**FULL ATTENTION:** 5.1 billion hours streamed in 2022

RAPID GROWTH: 44% YoY growth in calendar

year TVT.



#### **GENDER:**

**50**%

**50**%

# tubi

#### **EDUCATION:**



## AGE:

4% Less than 18 years

**36%** 18-34 years old

**34%** 35-54 years old

26% More than 55 years old

#### **INCOME:**



#### **ETHNICITY:**

69% Caucasian

19% Hispanic

18% African American

4% Asian

#### THE TUBI STREAMER

A young, diverse, nationally representative TV audience, not often reached via linear TV advertising or other AVOD platforms.

**MEDIAN AGE:** 39

KIDS IN HOUSEHOLD: 26%

TV STREAMERS: 76% watching on a TV

CO-VIEWING HOUSEHOLDS: 80% of Tubi Streamers co-view

CABLE FREE: 73%

**INCREMENTAL TO LINEAR:** 75+ InnovidXP client studies running on Tubi showed 75%+ incremental reach to their Linear campaigns

**INCREMENTAL TO AVODS:** 27% of Tubi Streamers can't be found on other major, free AVODs

#### **TOP STREAMING DMAs:**



### TOP 5 SERIES TOP 5 MOVIE GEN